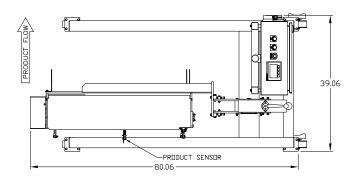

Model FD1040 shown with optional stand

Features:

- High speed actuation
- Aluminum and stainless steel construction
- User friendly operator controls
- Quick change templates
- Tool less brush removal for easy clean-out