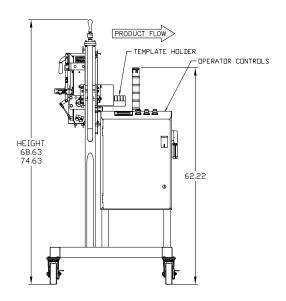

Model FD1040 shown with optional stand

Features:

- High speed actuation
- Aluminum and stainless steel construction
- User friendly operator controls
- Quick change templates
- Tool less brush removal for easy clean-out