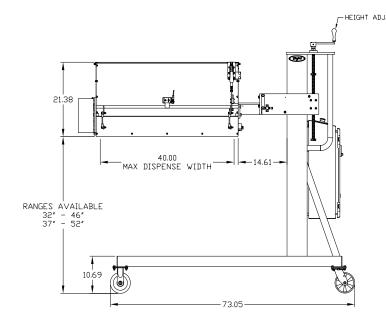

Model FD1040 shown with optional stand

Features:

- High speed actuation
- Aluminum and stainless steel construction
- User friendly operator controls
- Quick change templates
- Tool less brush removal for easy clean-out