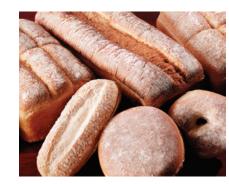

The Burford<sup>®</sup> High Speed Duster is designed to dispense flour, cinnamon, powdered sugar and other fine toppings onto product in an even and consistent manner. Using the easily controlled operator interface, topping density can be instantly manipulated without interrupting product flow.